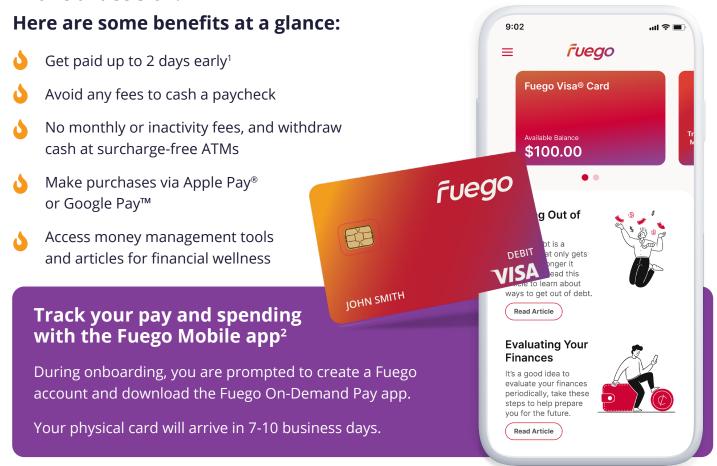

## Understand the benefits of your Fuego Visa® Card

Choosing to Direct Deposit your wages onto a Fuego Card is a sound financial decision.

For Fuego Customer Service, call us at 855-715-8518

<sup>1</sup>For you to be paid early, your employer or payment provider must submit the deposit early. Your payment provider may not submit the deposit early each payment period, so ask when they submit your deposit information to the bank for processing. Early funds deposit begins on the 2nd qualifying deposit, which is defined as a direct deposit greater than \$5.00 received from the same payer.