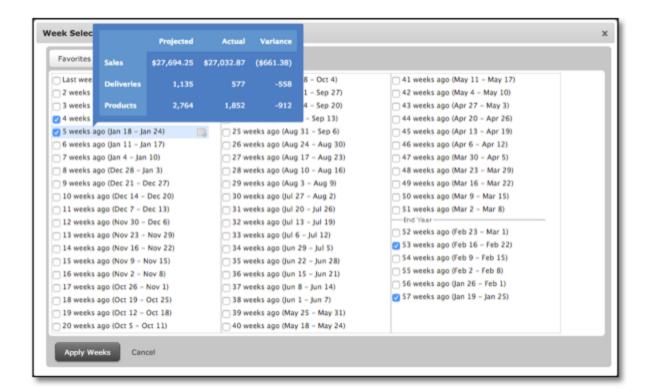

#### **Updated Forecast Projection Display**

Previously, when hovering over a week being used to create a Forecast, only Sales would display. Now, all Forecast Drivers are visible.