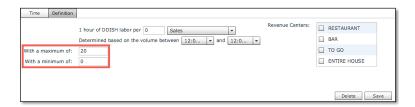

### **New Options for Fixed Hour Multiple Rule**

A new Min/Max Head Count option has been added to the Fixed Hour Multiple Labor Rule for customers that use Activity-Based Forecasting.